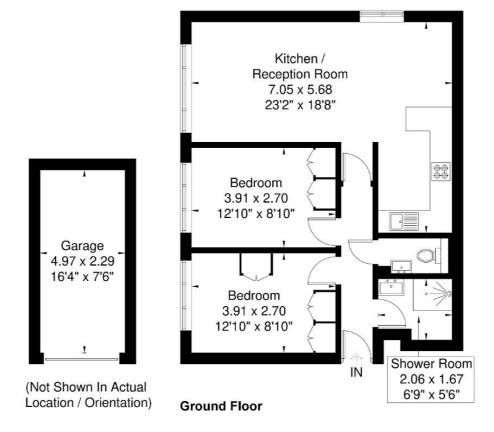

### TUFFIN & WREN

Independent Estate Agents

High Trees Court

Approximate Gross Internal Area = 62 sq m / 667 sq ft

Garage = 11.4 sq m / 122 sq ft Total =73.4 sq m / 789 sq ft

Although every attempt has been made to ensure accuracy, all measurements are approximate. The floorplan is for illustrative purposes only and not to scale. © www.prspective.co.uk