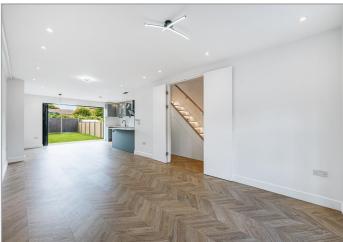

### WESTCOTT CRESCENT, HANWELL

£699,950

Tuffin & Wren are delighted to offer for sale this most appealing, extended family home that now boasts light & spacious, contemporary styled & beautifully presented living accommodation situated in this popular & convenient location. Features include; impressive open-plan living/dining/kitchen spaces with stylish integrated kitchen/breakfast area and heated herringbone floors throughout. The principal bedroom boasts an en-suite shower room and wonderful views across Cuckoo Park from its balcony and theres 3 further first-floor bedrooms too. Other benefits include; a luxuriously appointed family bathroom, handy downstairs WC, a generous, south-westerly facing landscaped rear garden and off-street parking potential (as a dropped curb has already applied for). The property is also close to local shops, schools and transport links and is now vacant and therefore, offered for sale with no onward chain!