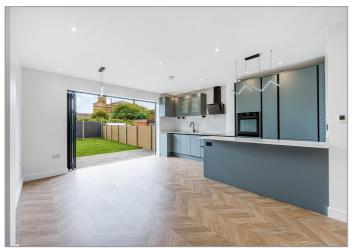

### WESTCOTT CRESCENT, HANWELL

£699,950

Tuffin & Wren are delighted to offer for sale this most appealing, extended family home that now boasts light & spacious, contemporary styled & beautifully presented living accommodation situated in this popular & convenient location. Features include; impressive open-plan living/dining/kitchen spaces with stylish integrated kitchen/breakfast area and heated herringbone floors throughout. The principal bedroom boasts an en-suite shower room and wonderful views across Cuckoo Park from its balcony and theres 3 further first-floor bedrooms too. Other benefits include; a luxuriously appointed family bathroom, handy downstairs WC, a generous, south-westerly facing landscaped rear garden and off-street parking potential (as a dropped curb has already applied for). The property is also close to local shops, schools and transport links and is now vacant and therefore, offered for sale with no onward chain!