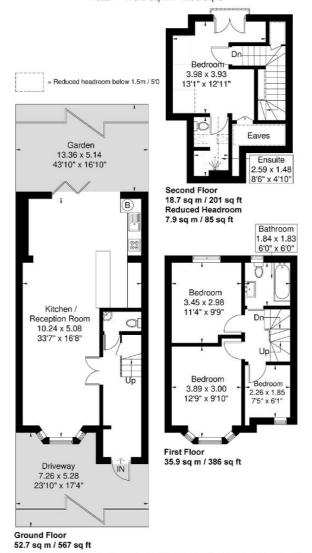

#### Westcott Crescent

Approximate Gross Internal Area = 107.3 sq m / 1154 sq ft Reduced Headroom = 7.9 sq m / 85 sq ft Total = 115.2 sq m / 1239 sq ft

Although every attempt has been made to ensure accuracy, all measurements are approximate.

The floorplan is for illustrative purposes only and not to scale.

© www.prspective.co.uk