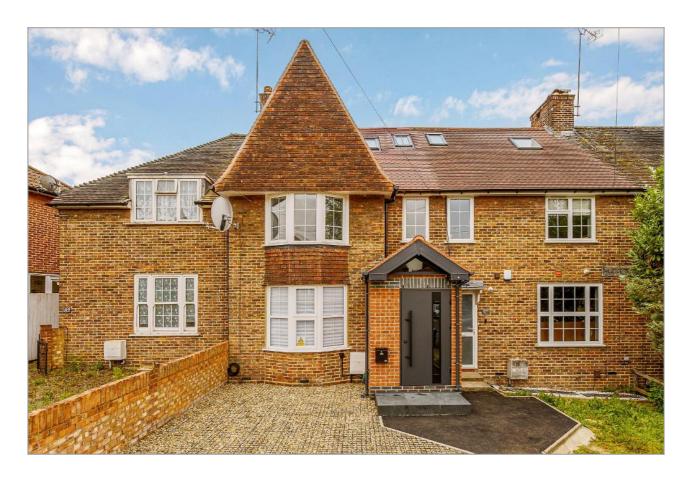

### WESTCOTT CRESCENT, HANWELL

£699,950

Tuffin & Wren are delighted to offer for sale this most appealing, extended family home that now boasts light & spacious, contemporary styled & beautifully presented living accommodation situated in this popular & convenient location. Features include; impressive open-plan living/dining/kitchen spaces with stylish integrated kitchen/breakfast area and heated herringbone floors throughout. The principal bedroom boasts an en-suite shower room and wonderful views across Cuckoo Park from its balcony and theres 3 further first-floor bedrooms too. Other benefits include; a luxuriously appointed family bathroom, handy downstairs WC, a generous, south-westerly facing landscaped rear garden and off-street parking potential (as a dropped curb has already applied for). The property is also close to local shops, schools and transport links and is now vacant and therefore, offered for sale with no onward chain!