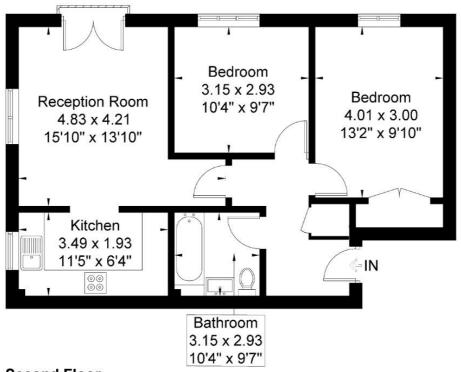

#### Independent Estate Agents

Pelham Place Approximate Gross Internal Area = 59.1 sq m / 636 sq ft

Second Floor

Although every attempt has been made to ensure accuracy, all measurements are approximate. The floorplan is for illustrative purposes only and not to scale. © www.prspective.co.uk