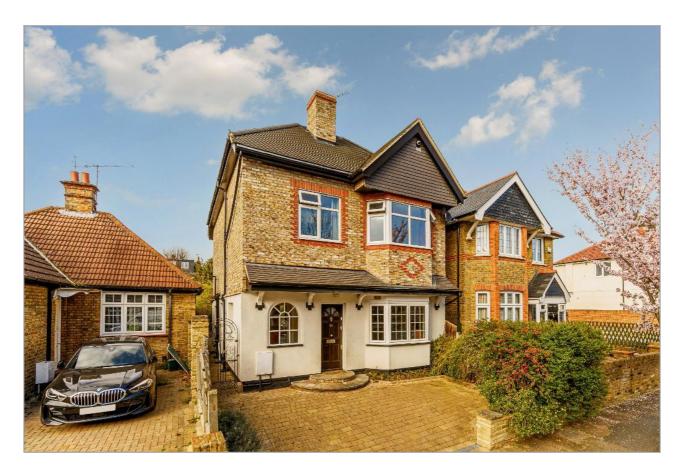

### SHAKESPEARE ROAD, HANWELL

#### £1,575,000

Tuffin & Wren are privileged to offer for sale this exceptional, detached residence boasting over 2000 sqft of sympathetically remodelled, refurbished and beautifully-presented living spaces that simply must be seen! Situated in this premier Hanwell location, the property features contemporary open-plan living and dining spaces together with a stunning, integrated kitchen area thats perfect for larger families & entertaining. Skilfully extended above, the property now boasts a principal suite of considerable proportions, with large en-suite shower room and 'Juliette' balcony. Other benefits include the large, separate reception room, handy utility/laundry room, 4 first-floor double bedrooms (the guest bedroom has an en-suite shower room too) and a luxuriously appointed family bath and shower room. There's also a downstairs shower room, a generous and delightfully secluded rear garden with side access, as well as off street parking to the front. Worth noting is the property is also being sold with the benefit of no onward chain!