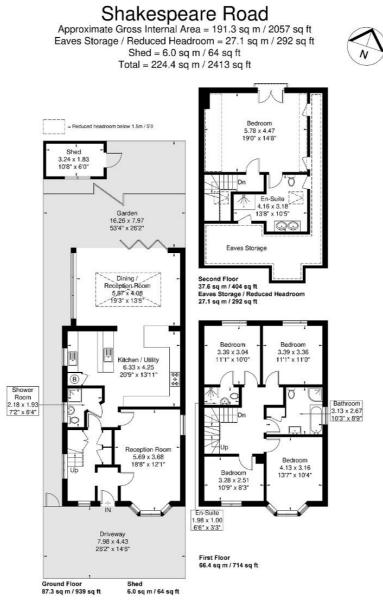

#### £1,575,000

Tuffin & Wren are privileged to offer for sale this exceptional, detached residence boasting over 2000 sqft of sympathetically remodelled, refurbished and beautifully-presented living spaces that simply must be seen! Situated in this premier Hanwell location, the property features contemporary open-plan living and dining spaces together with a stunning, integrated kitchen area thats perfect for larger families & entertaining. Skilfully extended above, the property now boasts a principal suite of considerable proportions, with large en-suite shower room and 'Juliette' balcony. Other benefits include the large, separate reception room, handy utility/laundry room, 4 first-floor double bedrooms (the guest bedroom has an en-suite shower room too) and a luxuriously appointed family bath and shower room. There's also a downstairs shower room, a generous and delightfully secluded rear garden with side access, as well as off street parking to the front. Worth noting is the property is also being sold with the benefit of no onward chain!

#### Independent Estate Agents

Although every attempt has been made to ensure accuracy, all measurements are approximate. The floorplan is for illustrative purposes only and not to scale. © www.prspective.co.uk