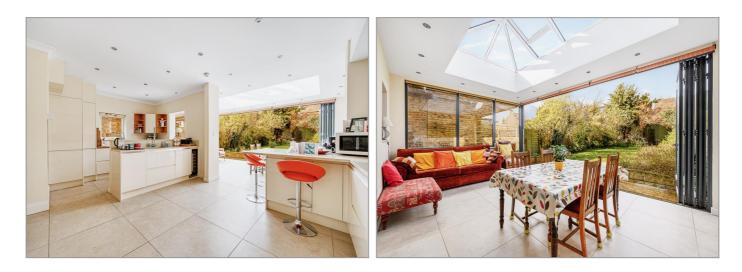

#### £1,575,000

Tuffin & Wren are privileged to offer for sale this exceptional, detached residence boasting over 2000 sqft of sympathetically remodelled, refurbished and beautifully-presented living spaces that simply must be seen! Situated in this premier Hanwell location, the property features contemporary open-plan living and dining spaces together with a stunning, integrated kitchen area thats perfect for larger families & entertaining. Skilfully extended above, the property now boasts a principal suite of considerable proportions, with large en-suite shower room and 'Juliette' balcony. Other benefits include the large, separate reception room, handy utility/laundry room, 4 first-floor double bedrooms (the guest bedroom has an en-suite shower room too) and a luxuriously appointed family bath and shower room. There's also a downstairs shower room, a generous and delightfully secluded rear garden with side access, as well as off street parking to the front. Worth noting is the property is also being sold with the benefit of no onward chain!