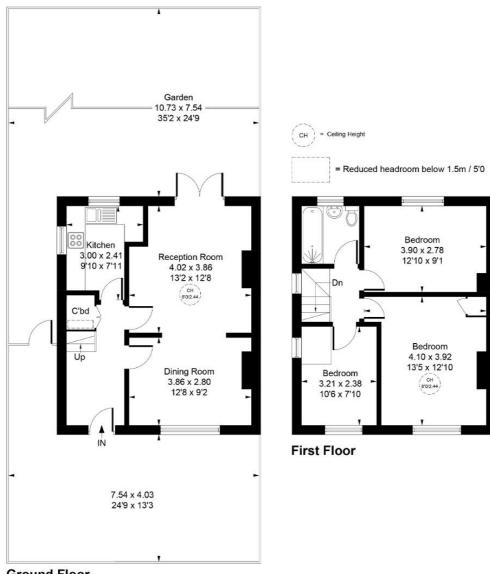

#### Approximate Gross Internal Area = 83.09 sq m / 894 sq ft

#### **Ground Floor**

Whilst every attempt has been made to ensure the accuracy of the floor plan contained here, measurements of doors, windows, rooms and any other items are approximate and no responsibility is taken for any error, omission, or mis-statement.

This plan is for illustrative purposes only and should be used as such by any prospective purchaser.

Vizion Property Marketing Produced for Tuffin and Wren

| Energy Efficiency Rating |               |   |         |               |
|--------------------------|---------------|---|---------|---------------|
| Score                    | Energy rating |   | Current | Potential     |
| 92+                      | Α             |   |         |               |
| 81-91                    | В             |   |         | <b>■84  B</b> |
| 69-80                    | С             |   | √71  C  |               |
| 55-68                    | D             |   | 1.10    |               |
| 39-54                    |               | E |         |               |
| 21-38                    |               | F |         |               |
| 1-20                     |               | G |         |               |