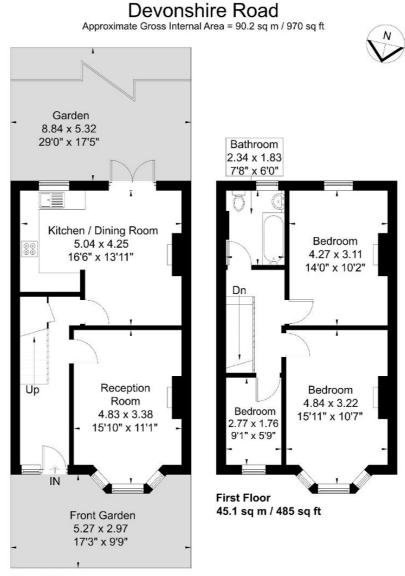

#### Independent Estate Agents

Ground Floor 45.1 sq m / 485 sq ft

Although every attempt has been made to ensure accuracy, all measurements are approximate. The floorplan is for illustrative purposes only and not to scale. © www.prspective.co.uk