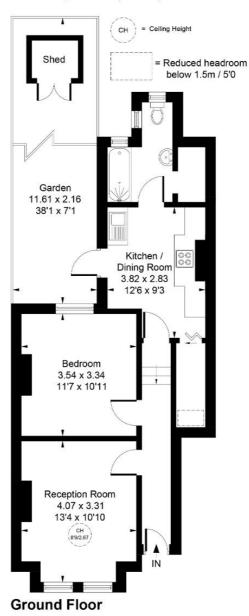

#### Approximate Gross Internal Area = 50.75 sq m / 546 sq ft (Excluding Shed)

Whilst every attempt has been made to ensure the accuracy of the floor plan contained here, measurements of doors, windows, rooms and any other items are approximate and no responsibility is taken for any error, omission, or mis-statement. This plan is for illustrative purposes only and should be used as such by any prospective purchaser. © Vizion Property Marketing Produced for Tuffin and Wren