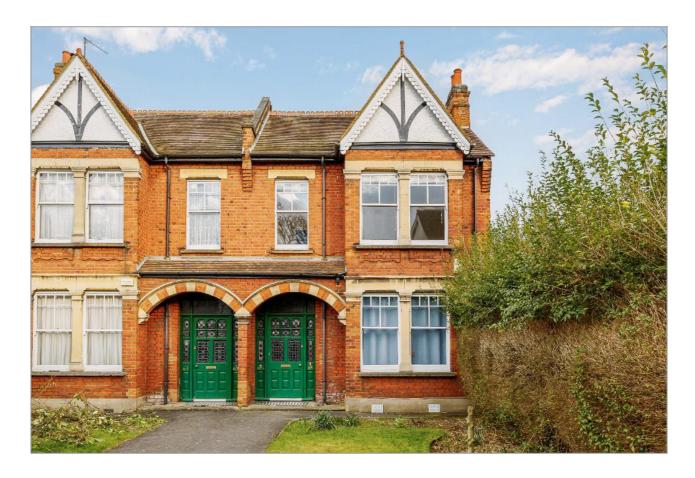

### ST MARY'S ROAD, EALING

£599,950

Situated in this exceptionally desirable & most convenient of locations, Tuffin & Wren are privileged to offer for sale a large, purpose-built maisonette set over the upper floor of this substantial period building. Boasting very generous, flexible accommodation that includes 3 bedrooms and 2 large reception rooms. There is a fitted kitchen, bathroom with separate WC, as well as the many original features and period detailing that remain. The property is vacant and therefore has no onward chain, a new 125 year lease is also included, as well as the potential to expand further (subject to the usual consents of course).