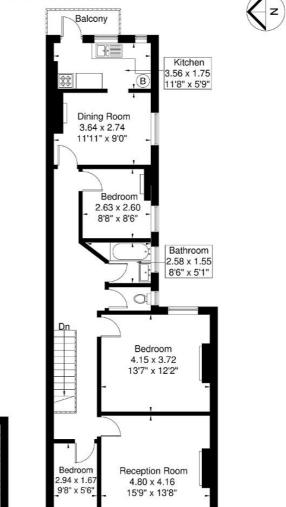

## 

2.9 sq m / 31 sq ft 87 sq m / 936 sq ft Although every attempt has been made to ensure accuracy, all measurements are approximate. The floorplan is for illustrative purposes only and not to scale. © www.prspective.co.uk

First Floor

**Ground Floor** 