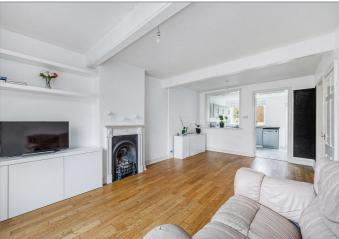

### WESTCOTT CRESCENT, HANWELL

£599,950

Appealing, end terrace family home that now boasts light & spacious, contemporary styled & beautifully presented living accommodation situated in this popular & convenient location. Features include; 3 good-sized bedrooms, through reception rooms, stylish kitchen/breakfast room and a modern fully-tiled family bathroom. Other benefits include a superb first-floor shower room, its generous, south-westerly facing rear garden, handy garage and off street parking and its close proximity to local shops, schools and transport links.