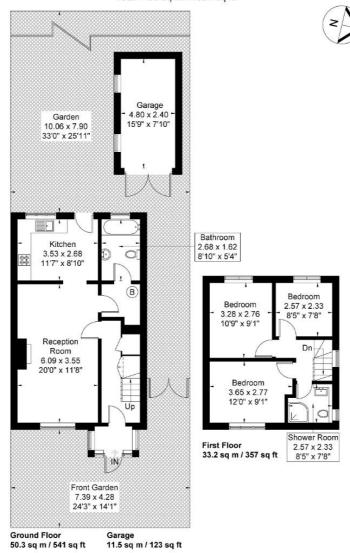

#### Westcott Crescent

Approximate Gross Internal Area = 83.5 sq m / 898 sq ft Garage = 11.5 sq m / 123 sq ft Total = 95 sq m / 1021 sq ft

Although every attempt has been made to ensure accuracy, all measurements are approximate. The floorplan is for illustrative purposes only and not to scale.