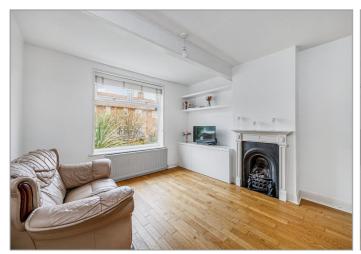

### WESTCOTT CRESCENT, HANWELL

£599,950

Appealing, end terrace family home that now boasts light & spacious, contemporary styled & beautifully presented living accommodation situated in this popular & convenient location. Features include; 3 good-sized bedrooms, through reception rooms, stylish kitchen/breakfast room and a modern fully-tiled family bathroom. Other benefits include a superb first-floor shower room, its generous, south-westerly facing rear garden, handy garage and off street parking and its close proximity to local shops, schools and transport links.