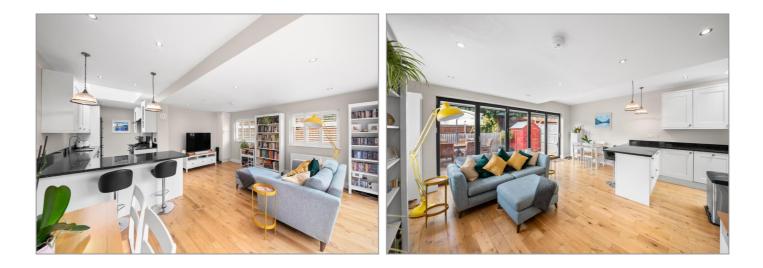

### £550,000

Tuffin & Wren are delighted to offer to the market a beautifully presented garden flat, set over the ground floor of this handsome, conveniently located period building. Much improved by the present owners, the property now boasts exceptionally spacious (c950 sqft), flexible living spaces that feature; a large open-plan living/dining room and stylish integrated kitchen/breakfast area, all with direct access to the private garden & paved patio area - perfect for entertaining/alfresco dining. Other notable features include 2 good-sized bedrooms (one with a clever study/office space), a luxuriously appointed bath & shower room and an additional WC. The property also benefits from its own entrance, side access to the garden, as well as handy off street parking to the front and is being sold together with a share of the freehold interest in the building. Extensively remodelled & renovated, this is a truly impressive property that simply must be seen!