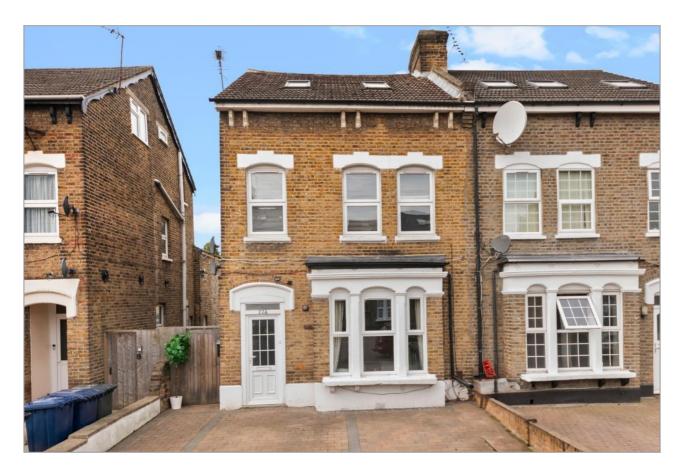

### £550,000

Tuffin & Wren are delighted to offer to the market a beautifully presented garden flat, set over the ground floor of this handsome, conveniently located period building. Much improved by the present owners, the property now boasts exceptionally spacious (c950 sqft), flexible living spaces that feature; a large open-plan living/dining room and stylish integrated kitchen/breakfast area, all with direct access to the private garden & paved patio area - perfect for entertaining/alfresco dining. Other notable features include 2 good-sized bedrooms (one with a clever study/office space), a luxuriously appointed bath & shower room and an additional WC. The property also benefits from its own entrance, side access to the garden, as well as handy off street parking to the front and is being sold together with a share of the freehold interest in the building. Extensively remodelled & renovated, this is a truly impressive property that simply must be seen!