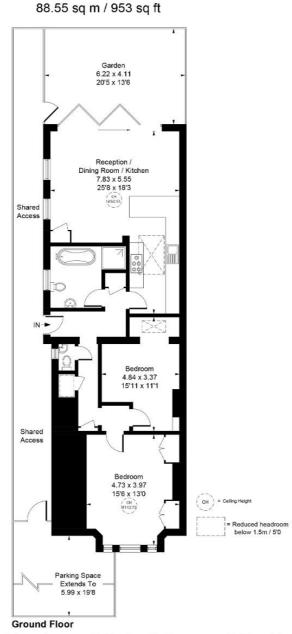

### TUFFIN & WREN

#### Independent Estate Agents

Approximate Gross Internal Area

# Whilst every attempt has been made to ensure the accuracy of the floor plan contained here, measurements of doors, windows, rooms and any other items are approximate and no responsibility is taken for any error, omission, or mis-statement. This plan is for illustrative purposes only and should be used as such by any prospective purchaser. © Vizion Property Marketing Produced for Tuffin and Wren