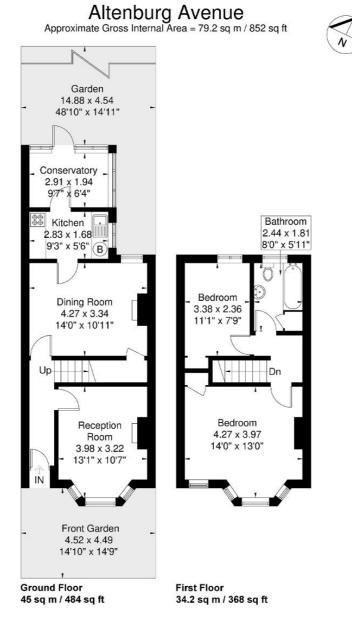

### £775,000

Situated in a most desirable location just minutes from shops, restaurants, parks, schools and stations, Tuffin & Wren are privileged to offer this handsome Edwardian terrace property for sale. Whilst this fine period residence would undoubtedly benefit from some updating, it does offer the discerning purchaser an increasingly rare opportunity to extend and refurbish a property to their own specification. The accommodation briefly comprises; 2 separate reception rooms and a kitchen on the ground floor, with 2 double bedrooms and bathroom on the upper floor. The property further benefits from its very generous westerly facing rear garden together with conservatory and is expected to attract much interest at this competitive price!

#### Independent Estate Agents

Although every attempt has been made to ensure accuracy, all measurements are approximate. The floorplan is for illustrative purposes only and not to scale. © www.prspective.co.uk