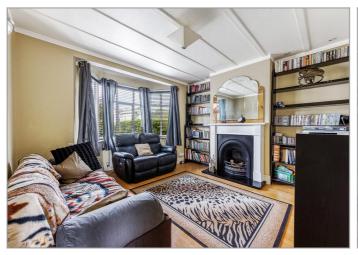

### POPES LANE, EALING

£899,950

A substantial semi-detached family residence boasting generously proportioned and stylishly presented living accommodation in this wonderful location, backing onto and with views across Gunnersbury Park. Cleverly utilising space to the side, the property now features 3 good-sized bedrooms, a large separate reception room and a stylish open-plan kitchen/dining room with large utility/laundry room and a lovely c100' southerly facing garden. Other benefits include the modern family bathroom, handy second WC, a garage to the side with own driveway/off street parking for a number of vehicles and extensive use of quality fittings & finishes throughout!