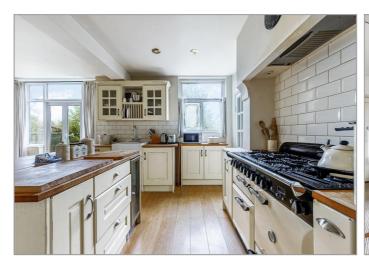

### POPES LANE, EALING

£899,950

A substantial semi-detached family residence boasting generously proportioned and stylishly presented living accommodation in this wonderful location, backing onto and with views across Gunnersbury Park. Cleverly utilising space to the side, the property now features 3 good-sized bedrooms, a large separate reception room and a stylish open-plan kitchen/dining room with large utility/laundry room and a lovely c100' southerly facing garden. Other benefits include the modern family bathroom, handy second WC, a garage to the side with own driveway/off street parking for a number of vehicles and extensive use of quality fittings & finishes throughout!