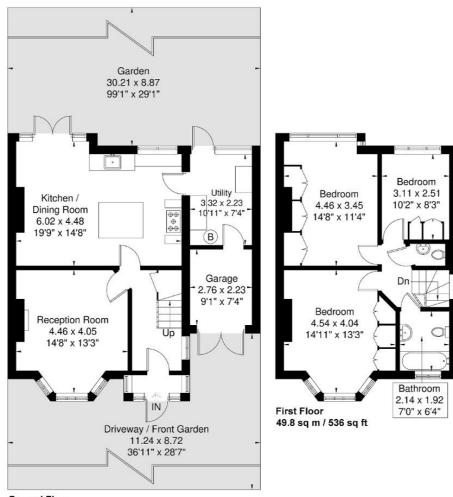

### Independent Estate Agents

Popes Lane
Approximate Gross Internal Area = 116.8 sq m / 1257 sq ft

**Ground Floor** 67.0 sq m / 721 sq ft

> Although every attempt has been made to ensure accuracy, all measurements are approximate. The floorplan is for illustrative purposes only and not to scale. © www.prspective.co.uk