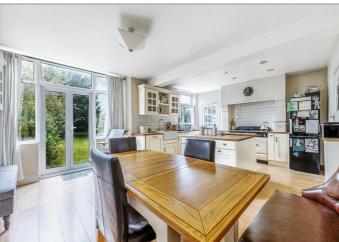

### POPES LANE, EALING

£899,950

A substantial semi-detached family residence boasting generously proportioned and stylishly presented living accommodation in this wonderful location, backing onto and with views across Gunnersbury Park. Cleverly utilising space to the side, the property now features 3 good-sized bedrooms, a large separate reception room and a stylish open-plan kitchen/dining room with large utility/laundry room and a lovely c100' southerly facing garden. Other benefits include the modern family bathroom, handy second WC, a garage to the side with own driveway/off street parking for a number of vehicles and extensive use of quality fittings & finishes throughout!