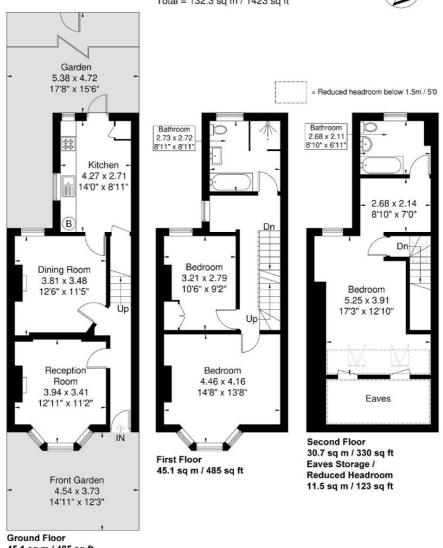

### Independent Estate Agents

Seaford Road
Approximate Gross Internal Area = 120.9 sq m / 1300 sq ft Eaves Storage / Reduced Headroom = 11.4 sq m / 123 sq ft Total = 132.3 sq m / 1423 sq ft

45.1 sq m / 485 sq ft

Although every attempt has been made to ensure accuracy, all measurements are approximate. The floorplan is for illustrative purposes only and not to scale. © www.prspective.co.uk