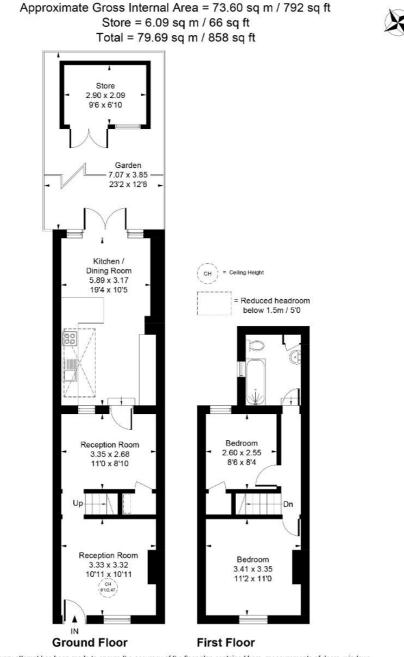

#### £435,000

A rare opportunity to purchase one of these charming Victorian cottages, tucked away in a little-known cul de sac, moments from local amenities. Extended and extensively remodelled by the present owners, the property now boasts an unexpectedly spacious, beautifully calm and contemporary interior filled with light, stylish fittings and finishes. Features include; 2 double bedrooms, 2 separate reception rooms and a simply stunning open-plan kitchen/dining or living room. Other benefits include the modern first-floor bathroom & WC and a delightful south-westerly facing, landscaped garden.

#### Independent Estate Agents

Whilst every attempt has been made to ensure the accuracy of the floor plan contained here, measurements of doors, windows, rooms and any other items are approximate and no responsibility is taken for any eror, omission, or mis-statement. This plan is for illustrative purposes only and should be used as such by any prospective purchaser. © Vizion Property Marketing Produced for Tuffin and Wren