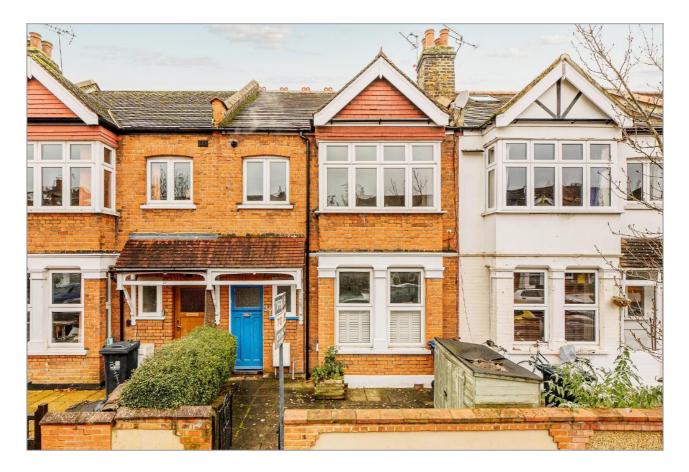

### RAYMOND AVENUE, EALING

#### £399,950

Bright & spacious conversion apartment set over the first floor of a conveniently situated, handsome period building. Boasting a recently re-carpeted and redecorated interior that features; a large double bedroom, a generous, separate reception room and modern fitted kitchen. The property further benefits from it's very stylish bathroom, close proximity to shops, stations etc and is vacant and therefore sold with no onward chain...