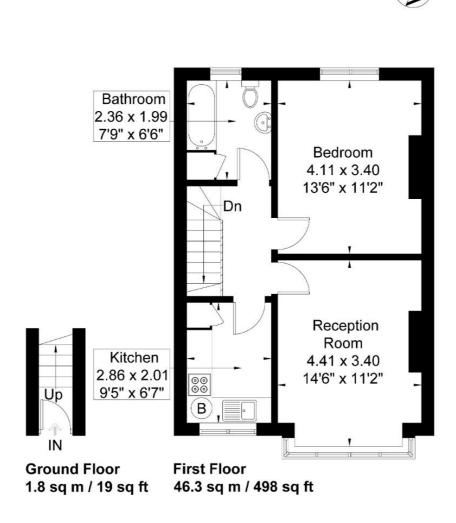

## TUFFIN & WREN

#### Independent Estate Agents

Raymond Avenue Approximate Gross Internal Area = 48.1 sq m / 517 sq ft

Although every attempt has been made to ensure accuracy, all measurements are approximate. The floorplan is for illustrative purposes only and not to scale. © www.prspective.co.uk