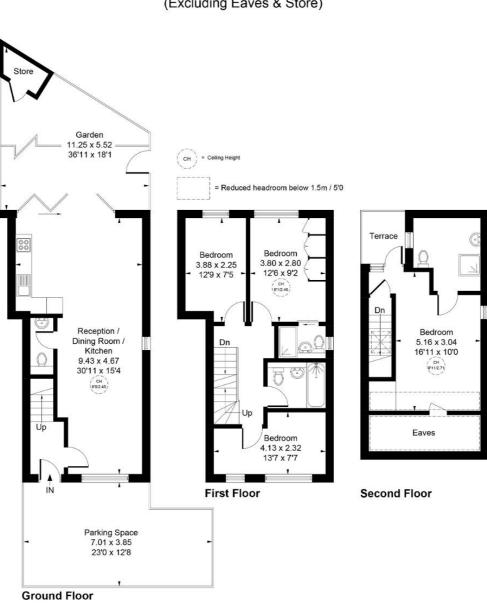

#### Independent Estate Agents

Approximate Gross Internal Area = 111.78 sq m / 1203 sq ft (Excluding Eaves & Store)

Whilst every attempt has been made to ensure the accuracy of the floor plan contained here, measurements of doors, windows, rooms and any other items are approximate and no responsibility is taken for any error, omission, or mis-statement. This plan is for illustrative purposes only and should be used as such by any prospective purchaser.
© Vizion Property Marketing Produced for Tuffin and Wren