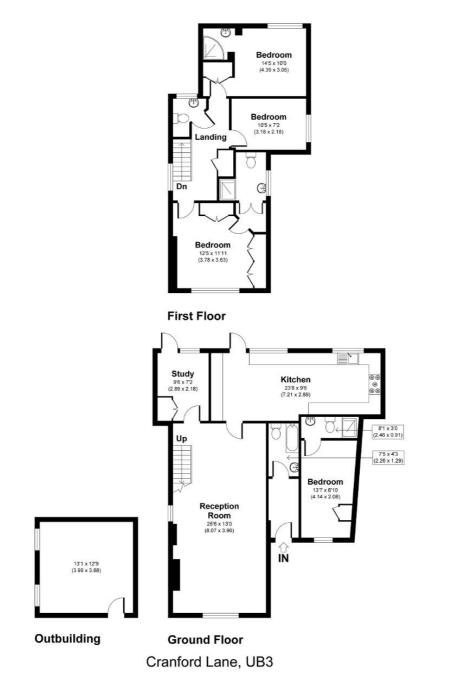

### TUFFIN & WREN

Independent Estate Agents

APPROXIMATE GROSS INTERNAL AREA 1533 SQ FT / 142.43 SQ M INC. Outbuilding FWALL: THIS MARE IS ILLUSTRATIVE ONLY - NOT TO SCALE: COPYRIGHT: THE IMAGE TAILOR LTD, 2025.