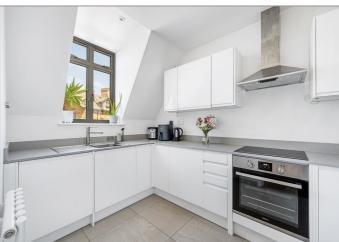

### CHERINGTON ROAD, HANWELL

£299,950

Tuffin & Wren are delighted to offer to the market this smart, purpose-built apartment, set on the first floor of a recently-built (2019) development. The property now features over 500 sqft of generously proportioned, beautifully-presented living spaces that include; a large open-plan living/dining room, a stunning integrated kitchen and a generous double bedroom. Other notable features include the luxurious, fully-tiled bathroom, handy storage spaces, and a long 125 year lease!