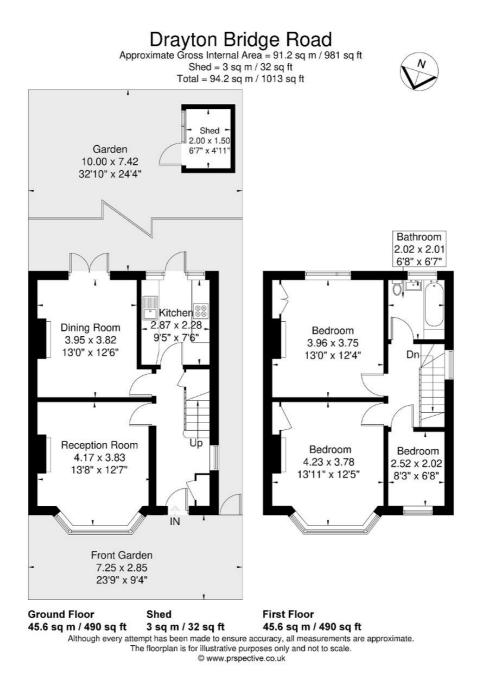

#### £599,950

Tuffin & Wren are delighted to offer for sale this appealing end-terrace family home, conveniently situated close to many amenities. And whilst it would undoubtedly benefit from some modernisation, it does offer the discerning purchaser an increasingly rare opportunity to extend and refurbish a property to their very own specification. However, the accommodation does feature; 3 bedrooms and a family bathroom on the upper floor, together with 2 separate reception rooms and a fitted kitchen on the ground floor. The property is further enhanced by its large southerly facing rear garden, it is competitively priced and offered for sale with no onward chain and therefore, in our opinion, not expected to remain on the market for very long!