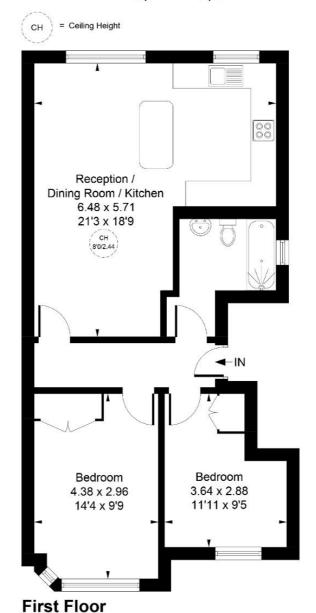

#### Approximate Gross Internal Area 64.03 sq m / 689 sq ft

Whilst every attempt has been made to ensure the accuracy of the floor plan contained here, measurements of doors, windows, rooms and any other items are approximate and no responsibility is taken for any error, omission, or mis-statement.

This plan is for illustrative purposes only and should be used as such by any prospective purchaser.

Vizion Property Marketing Produced for Tuffin and Wren