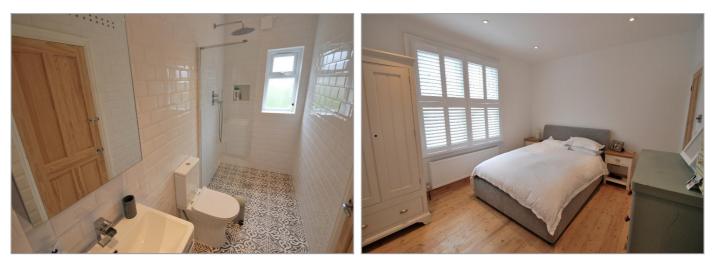

#### **GROUND FLOOR**

| Reception Room       | <b>13' 1" x 10' 9" (4m x 3.3m)</b><br>Sash window to front with radiator under, decorative chimney breast recess<br>with feature stove & flue, Oak flooring, further radiator, open plan with lobby &<br>stairs to first floor.                                                                                                                                                                                                                   |
|----------------------|---------------------------------------------------------------------------------------------------------------------------------------------------------------------------------------------------------------------------------------------------------------------------------------------------------------------------------------------------------------------------------------------------------------------------------------------------|
| Kitchen/Dining Room  | 13' 1" x 11' 9" (4m x 3.6m)<br>Stylish range of eye & base level fitted units, wooden worktops with inset sink<br>unit, mixer taps & separate drainer, stainless steel Smeg cooking range with<br>stainless steel splashback & overhead hood & chimney, integrated washing<br>machine, dishwasher & fridge/freezer, part tiled walls, laminate flooring<br>understairs cupboard, spotlighting, radiator, double glazed door to garden<br>door to; |
| Bath & Shower Room   | 8' 7" x 6' 5" (2.64m x 1.98m)<br>Contemporary white suite comprising panel enclosed centre fill bath with<br>shower attachment, separate shower enclosure, built in range of storage<br>cupboards also housing washhand basin & low flush WC, part tiled walls,<br>newly laid vinyl floor covering, spotlighting, towel radiator, double glazed<br>windows to side and rear.                                                                      |
| FIRST FLOOR          |                                                                                                                                                                                                                                                                                                                                                                                                                                                   |
| Landing              | Doors to;                                                                                                                                                                                                                                                                                                                                                                                                                                         |
| Bedroom 1            | <b>13' 1" x 10' 9" (4m x 3.3m)</b><br>Sash windows to front with radiator under, built in wardrobe, spotlighting<br>stripped wood floors, door to;                                                                                                                                                                                                                                                                                                |
| En-Suite Shower Room | 'Jack & Jill' type en-suite wet room with stylish shower, WC and washbasin fittings, fully tiled walls and floors, double-glazed window to rear and towe radiator.                                                                                                                                                                                                                                                                                |
| Bedroom 2            | <b>8' 10" x 8' 6" (2.7m x 2.6m)</b><br>Sash window to rear (with views over Fielding Walk) and radiator under,<br>stripped wood floors.                                                                                                                                                                                                                                                                                                           |
| EXTERIOR             |                                                                                                                                                                                                                                                                                                                                                                                                                                                   |
| Garden               | North-westerly facing paved and fenced 'Town' garden with raised timber decl                                                                                                                                                                                                                                                                                                                                                                      |

#### **Reception Room**

Stylish En-Suite Shower Room

#### Modern Fitted Kitchen/Dining Room

Bedroom 1

**Views Over Fielding Walk & School** 