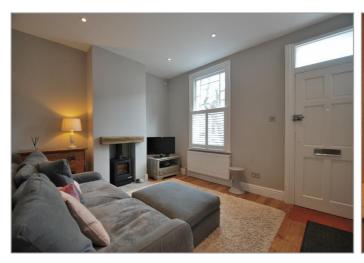

#### **GROUND FLOOR**

| Reception Room       | <b>13' 1" x 10' 9" (4m x 3.3m)</b><br>Sash window to front with radiator under, decorative chimney breast recess<br>with feature stove & flue, Oak flooring, further radiator, open plan with lobby &<br>stairs to first floor.                                                                                                                                                                                                                   |
|----------------------|---------------------------------------------------------------------------------------------------------------------------------------------------------------------------------------------------------------------------------------------------------------------------------------------------------------------------------------------------------------------------------------------------------------------------------------------------|
| Kitchen/Dining Room  | 13' 1" x 11' 9" (4m x 3.6m)<br>Stylish range of eye & base level fitted units, wooden worktops with inset sink<br>unit, mixer taps & separate drainer, stainless steel Smeg cooking range with<br>stainless steel splashback & overhead hood & chimney, integrated washing<br>machine, dishwasher & fridge/freezer, part tiled walls, laminate flooring<br>understairs cupboard, spotlighting, radiator, double glazed door to garden<br>door to; |
| Bath & Shower Room   | 8' 7" x 6' 5" (2.64m x 1.98m)<br>Contemporary white suite comprising panel enclosed centre fill bath with<br>shower attachment, separate shower enclosure, built in range of storage<br>cupboards also housing washhand basin & low flush WC, part tiled walls,<br>newly laid vinyl floor covering, spotlighting, towel radiator, double glazed<br>windows to side and rear.                                                                      |
| FIRST FLOOR          |                                                                                                                                                                                                                                                                                                                                                                                                                                                   |
| Landing              | Doors to;                                                                                                                                                                                                                                                                                                                                                                                                                                         |
| Bedroom 1            | <b>13' 1" x 10' 9" (4m x 3.3m)</b><br>Sash windows to front with radiator under, built in wardrobe, spotlighting<br>stripped wood floors, door to;                                                                                                                                                                                                                                                                                                |
| En-Suite Shower Room | 'Jack & Jill' type en-suite wet room with stylish shower, WC and washbasin fittings, fully tiled walls and floors, double-glazed window to rear and towe radiator.                                                                                                                                                                                                                                                                                |
| Bedroom 2            | <b>8' 10" x 8' 6" (2.7m x 2.6m)</b><br>Sash window to rear (with views over Fielding Walk) and radiator under,<br>stripped wood floors.                                                                                                                                                                                                                                                                                                           |
| EXTERIOR             |                                                                                                                                                                                                                                                                                                                                                                                                                                                   |
| Garden               | North-westerly facing paved and fenced 'Town' garden with raised timber decl                                                                                                                                                                                                                                                                                                                                                                      |

#### **Reception Room**

Stylish En-Suite Shower Room