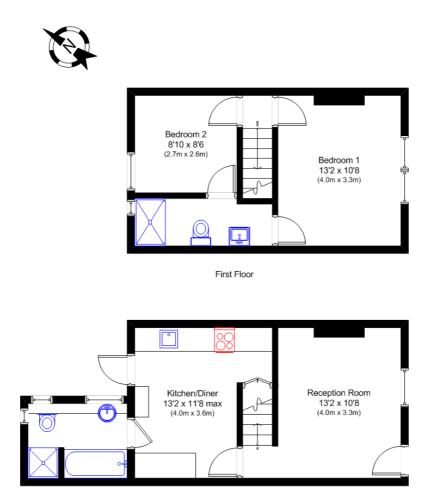

#### **GROUND FLOOR**

| Reception Room       | <b>13' 1" x 10' 9" (4m x 3.3m)</b><br>Sash window to front with radiator under, decorative chimney breast recess<br>with feature stove & flue, Oak flooring, further radiator, open plan with lobby &<br>stairs to first floor.                                                                                                                                                                                                                   |
|----------------------|---------------------------------------------------------------------------------------------------------------------------------------------------------------------------------------------------------------------------------------------------------------------------------------------------------------------------------------------------------------------------------------------------------------------------------------------------|
| Kitchen/Dining Room  | 13' 1" x 11' 9" (4m x 3.6m)<br>Stylish range of eye & base level fitted units, wooden worktops with inset sink<br>unit, mixer taps & separate drainer, stainless steel Smeg cooking range with<br>stainless steel splashback & overhead hood & chimney, integrated washing<br>machine, dishwasher & fridge/freezer, part tiled walls, laminate flooring<br>understairs cupboard, spotlighting, radiator, double glazed door to garden<br>door to; |
| Bath & Shower Room   | 8' 7" x 6' 5" (2.64m x 1.98m)<br>Contemporary white suite comprising panel enclosed centre fill bath with<br>shower attachment, separate shower enclosure, built in range of storage<br>cupboards also housing washhand basin & low flush WC, part tiled walls,<br>newly laid vinyl floor covering, spotlighting, towel radiator, double glazed<br>windows to side and rear.                                                                      |
| FIRST FLOOR          |                                                                                                                                                                                                                                                                                                                                                                                                                                                   |
| Landing              | Doors to;                                                                                                                                                                                                                                                                                                                                                                                                                                         |
| Bedroom 1            | <b>13' 1" x 10' 9" (4m x 3.3m)</b><br>Sash windows to front with radiator under, built in wardrobe, spotlighting<br>stripped wood floors, door to;                                                                                                                                                                                                                                                                                                |
| En-Suite Shower Room | 'Jack & Jill' type en-suite wet room with stylish shower, WC and washbasin fittings, fully tiled walls and floors, double-glazed window to rear and towe radiator.                                                                                                                                                                                                                                                                                |
| Bedroom 2            | <b>8' 10" x 8' 6" (2.7m x 2.6m)</b><br>Sash window to rear (with views over Fielding Walk) and radiator under,<br>stripped wood floors.                                                                                                                                                                                                                                                                                                           |
| EXTERIOR             |                                                                                                                                                                                                                                                                                                                                                                                                                                                   |
| Garden               | North-westerly facing paved and fenced 'Town' garden with raised timber decl                                                                                                                                                                                                                                                                                                                                                                      |

www.tuffin-wren.co.uk homes@tuffin-wren.co.uk

Independent Estate Agents

Ground Floor

Ridley Avenue, Ealing W13

N.B. Not to Scale (for illustration purposes only)

**138 Northfield Avenue Ealing W13 9SB** Tel: 020 8566 3366 Fax: 020 8579 1715 www.tuffin-wren.co.uk homes@tuffin-wren.co.uk