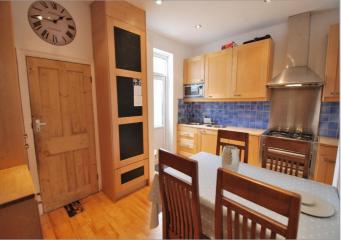

#### **GROUND FLOOR**

| Reception Room       | <b>13' 1" x 10' 9" (4m x 3.3m)</b><br>Sash window to front with radiator under, decorative chimney breast recess<br>with feature stove & flue, Oak flooring, further radiator, open plan with lobby &<br>stairs to first floor.                                                                                                                                                                                                                   |
|----------------------|---------------------------------------------------------------------------------------------------------------------------------------------------------------------------------------------------------------------------------------------------------------------------------------------------------------------------------------------------------------------------------------------------------------------------------------------------|
| Kitchen/Dining Room  | 13' 1" x 11' 9" (4m x 3.6m)<br>Stylish range of eye & base level fitted units, wooden worktops with inset sink<br>unit, mixer taps & separate drainer, stainless steel Smeg cooking range with<br>stainless steel splashback & overhead hood & chimney, integrated washing<br>machine, dishwasher & fridge/freezer, part tiled walls, laminate flooring<br>understairs cupboard, spotlighting, radiator, double glazed door to garden<br>door to; |
| Bath & Shower Room   | 8' 7" x 6' 5" (2.64m x 1.98m)<br>Contemporary white suite comprising panel enclosed centre fill bath with<br>shower attachment, separate shower enclosure, built in range of storage<br>cupboards also housing washhand basin & low flush WC, part tiled walls,<br>newly laid vinyl floor covering, spotlighting, towel radiator, double glazed<br>windows to side and rear.                                                                      |
| FIRST FLOOR          |                                                                                                                                                                                                                                                                                                                                                                                                                                                   |
| Landing              | Doors to;                                                                                                                                                                                                                                                                                                                                                                                                                                         |
| Bedroom 1            | <b>13' 1" x 10' 9" (4m x 3.3m)</b><br>Sash windows to front with radiator under, built in wardrobe, spotlighting<br>stripped wood floors, door to;                                                                                                                                                                                                                                                                                                |
| En-Suite Shower Room | 'Jack & Jill' type en-suite wet room with stylish shower, WC and washbasin fittings, fully tiled walls and floors, double-glazed window to rear and towe radiator.                                                                                                                                                                                                                                                                                |
| Bedroom 2            | <b>8' 10" x 8' 6" (2.7m x 2.6m)</b><br>Sash window to rear (with views over Fielding Walk) and radiator under,<br>stripped wood floors.                                                                                                                                                                                                                                                                                                           |
| EXTERIOR             |                                                                                                                                                                                                                                                                                                                                                                                                                                                   |
| Garden               | North-westerly facing paved and fenced 'Town' garden with raised timber decl                                                                                                                                                                                                                                                                                                                                                                      |

#### Modern Fitted Kitchen/Dining Room

Bedroom 1

**Views Over Fielding Walk & School** 